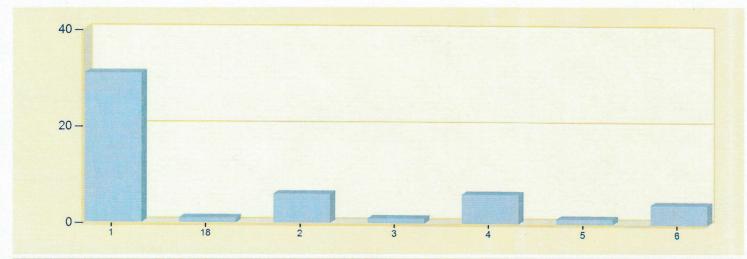

## **Cridersville Fire Department**

Cridersville, OH

This report was generated on 9/10/2017 8:55:51 PM

Start Date: 08/01/2017 | End Date: 08/31/2017

| ZONES       | INCIDENT TYPE                                          | COUNT |
|-------------|--------------------------------------------------------|-------|
| 1 - Criders | ville                                                  |       |
|             | 321 - EMS call, excluding vehicle accident with injury | 29    |
|             | 571 - Cover assignment, standby, moveup                | 1     |
|             | 900 - Special type of incident, other                  | 1     |
|             | Total Incidents for 1 - Cridersville:                  | 31    |
| 18 - Union  | Twp.                                                   |       |
|             | 321 - EMS call, excluding vehicle accident with injury | 1     |
|             | Total Incidents for 18 - Union Twp                     | 1     |
| 2 - Duchou  | quet Twp                                               |       |
|             | 132 - Road freight or transport vehicle fire           | 1     |
|             | 321 - EMS call, excluding vehicle accident with injury | 3     |
|             | 322 - Motor vehicle accident with injuries             | 1     |
|             | 745 - Alarm system activation, no fire - unintentional | 1     |
|             | Total Incidents for 2 - Duchouquet Twp.                | 6     |
| 3 - Bucklar | nd                                                     |       |
|             | 321 - EMS call, excluding vehicle accident with injury | 1     |
|             | Total Incidents for 3 - Buckland:                      | 1     |
| 4 - Logan   | Twp.                                                   |       |

| ZONES      | INCIDENT TYPE                                          | COUNT |
|------------|--------------------------------------------------------|-------|
|            | 111 - Building fire                                    | 1     |
|            | 321 - EMS call, excluding vehicle accident with injury | 4     |
|            | 611 - Dispatched & cancelled en route                  | 1     |
|            | Total Incidents for 4 - Logan Twp                      | 6     |
| 5 - Shawne | ee Twp.                                                |       |
|            | 321 - EMS call, excluding vehicle accident with injury | 1     |
|            | Total Incidents for 5 - Shawnee Twp                    | 1     |
| 6 - Wapak  | oneta                                                  |       |
|            | 321 - EMS call, excluding vehicle accident with injury | 3     |
|            | 571 - Cover assignment, standby, moveup                | 1     |
|            | Total Incidents for 6 - Wapakoneta:                    | 4     |
|            | Total Count for all Zone:                              | 50    |